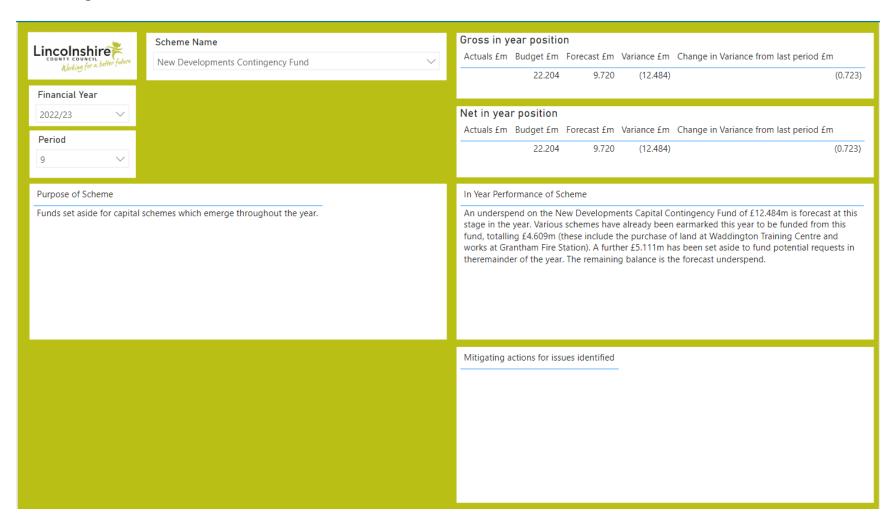

- 1.3 Appendices A (i) and A (ii) show a breakdown of the net position by scheme for capital blocks and capital projects respectively for 2022/23. The most significant variance relates to the New Developments Capital Contingency budget (a forecast underspend of £11.8m), and more detail about this scheme and the reasons for the forecast underspend is provided in Appendix C. Other more significant variances include a forecast overspend of £3.1m on the Highways Asset Protection block, and a forecast underspend of £2.5m on the Fire Fleet and Equipment block.
- 1.4 The gross expenditure position for 2022/23 is shown in the table below.

| Directorate                        | Actuals £m | Budget £m | Forecast £m | Variance £m | Change in<br>Variance from<br>last quarter £m |
|------------------------------------|------------|-----------|-------------|-------------|-----------------------------------------------|
| Children's Services                | 27.507     | 47.605    | 47.571      | (0.034)     | (0.073)                                       |
| Adult Care and Community Wellbeing | 7.298      | 1.305     | 1.305       | 0.000       | 0.000                                         |
| ⊕ Place                            | 108.760    | 148.690   | 156.018     | 7.328       | (5.998)                                       |
| Fire and Rescue                    | 0.353      | 1.476     | 1.476       | 0.000       | 2.700                                         |
| ⊕ Resources                        | 4.090      | 8.135     | 8.213       | 0.079       | 0.261                                         |
| ① Other Budgets                    |            | 22.204    | 9.720       | (12.484)    | (0.723)                                       |
| Total                              | 148.008    | 229.414   | 224.303     | (5.111)     | (3.833)                                       |

This shows that in gross expenditure terms there is an underspend forecast this year of £5.8m. When adjusted for the gross income (grants and contributions) position, this becomes a forecast underspend of £11.5m which is less than 1% of the net capital programme budget.