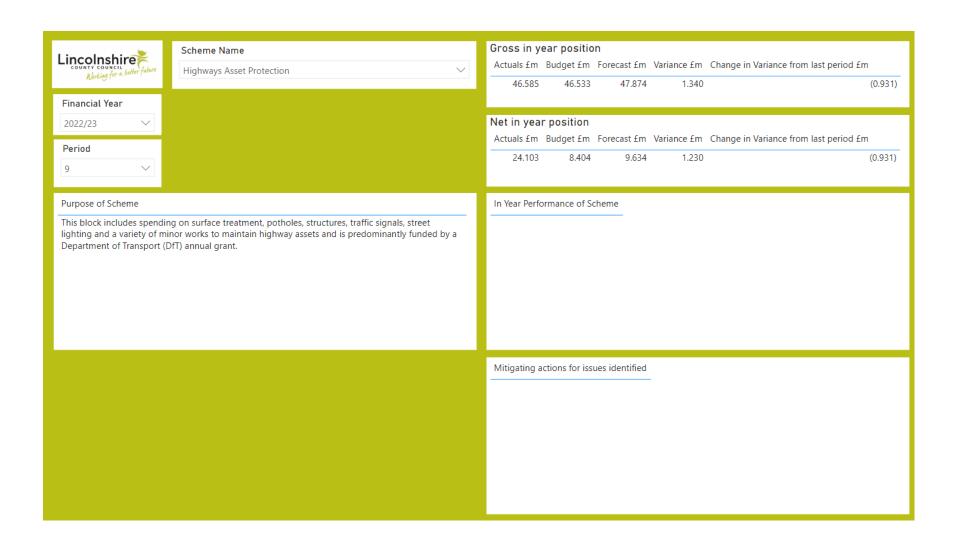

- 1.3 Appendices A (i) and A (ii) show a breakdown of the net position by scheme for capital blocks and capital projects respectively for 2022/23. The most significant variance relates to the New Developments Capital Contingency budget (a forecast underspend of £11.8m), and more detail about this scheme and the reasons for the forecast underspend is provided in Appendix C. Other more significant variances include a forecast overspend of £3.1m on the Highways Asset Protection block, and a forecast underspend of £2.5m on the Fire Fleet and Equipment block.
- 1.4 The gross expenditure position for 2022/23 is shown in the table below.

## **Capital Blocks Net Position 2022/23**

| irectorate                                                             | Actuals £m | Budget £m | Forecast £m | Variance £m | Change in<br>Variance from<br>last quarter £m |
|------------------------------------------------------------------------|------------|-----------|-------------|-------------|-----------------------------------------------|
| Children's Services                                                    | (5.332)    | 0.512     | 0.429       | (0.083)     | (0.073)                                       |
| Connect the Classroom                                                  | 0.081      | (0.029)   | (0.029)     | (0.001)     | 0.000                                         |
| Devolved Capital                                                       | (0.271)    | 0.000     | 0.000       | 0.000       | 0.000                                         |
| Digital Education Platform Grant                                       | 0.000      |           | 0.000       | 0.000       | 0.000                                         |
| Early Years and Childcare                                              | (0.069)    |           | 0.000       | 0.000       | 0.000                                         |
| Foster Care                                                            | 0.072      | 0.228     | 0.155       | (0.073)     | (0.073)                                       |
| Full Fibre Broadband Capital                                           | 0.222      | 0.297     | 0.297       | 0.000       | 0.000                                         |
| Other Children's Social care                                           | 0.007      | 0.016     | 0.006       | (0.009)     | 0.000                                         |
| Provision of School Places (Basic Need)                                | (3.915)    | 0.000     | 0.000       | 0.000       | 0.000                                         |
| Schools Access Improvements                                            | 0.026      |           | 0.000       | 0.000       | 0.000                                         |
| Schools Maintenance Programme                                          | (1.486)    | 0.000     | 0.000       | 0.000       | 0.000                                         |
| Adult Care and Community Wellbeing                                     | 0.008      | 0.545     | 0.545       | 0.000       | 0.000                                         |
| Adult Care                                                             | 0.008      | 0.500     | 0.500       | 0.000       | 0.000                                         |
| Better Care Fund                                                       | 0.000      | (0.000)   | (0.000)     | 0.000       | 0.000                                         |
| Registration Celebratory & Coroners Services                           |            | 0.020     | 0.020       | 0.000       | 0.000                                         |
| Safer Communities                                                      |            | 0.025     | 0.025       | 0.000       | 0.000                                         |
|                                                                        |            |           |             |             |                                               |
| Place                                                                  | 46.024     | 40.334    | 41.067      | 0.733       | (2.054)                                       |
| A16/A1073 Spalding to Eye Road Improvement                             | 0.006      |           | 0.014       | 0.014       | 0.000                                         |
| A18 Safer Road Fund                                                    | 0.007      |           |             |             |                                               |
| A46 Roundabouts                                                        | 0.000      | 0.019     | 0.000       | (0.019)     | 0.048                                         |
| Boston Development Schemes                                             | 0.016      | 0.550     | 0.118       | (0.432)     | (0.458)                                       |
| Countryside Rights of Way                                              | 0.006      | 0.058     | 0.100       | 0.041       | 0.041                                         |
| Drainage Investigation and Flood Repairs                               | 0.794      |           |             |             |                                               |
| Economic Development- Business Unit Development                        | 0.895      | 1.096     | 1.077       | (0.019)     | 0.000                                         |
| Energy Efficiency Street Lighting                                      | 0.124      | 0.224     | 0.224       | 0.000       | 0.000                                         |
| Equipment & Vehicles at Waste Transfer Stations                        | 0.516      | 0.512     | 0.512       | 0.000       | 0.000                                         |
| Exec £10m additional funding. B class roads and lower                  | 8.287      | 8.287     | 8.287       | 0.000       | 0.000                                         |
| Fire Supression at Waste Transfer Stations                             | 0.080      | 0.760     | 0.760       | 0.000       | 0.000                                         |
| Flood & Water Risk Management                                          | 0.208      | 1.606     | 1.616       | 0.010       | 0.010                                         |
| Highways Asset Protection                                              | 24.103     | 8.404     | 9.634       | 1.230       | (1.900)                                       |
| Holdingham Roundabout (Sleaford Growth Schemes)                        | (0.052)    | 0.091     | 0.030       | (0.061)     | 0.204                                         |
| Integrated Transport                                                   | (1.404)    | (0.140)   | (0.064)     | 0.076       | 0.185                                         |
| LEP Skills Investment Fund                                             |            | (0.000)   | (0.000)     | 0.000       | 0.000                                         |
| Libraries                                                              | 0.076      | 0.399     | 0.399       | 0.000       | 0.000                                         |
| Lincoln Growth Point                                                   | 0.000      | (0.256)   | (0.256)     | 0.000       | 0.000                                         |
| Lincolnshire Enterprise Partnership Contribution                       | 7.674      | 10.700    | 10.700      | 0.000       | 0.000                                         |
| Lincolnshire Waterways                                                 | 0.000      | 0.236     | 0.236       | 0.000       | 0.000                                         |
| Local Flood Defence Schemes                                            | (0.265)    | 0.951     | 0.969       | 0.019       | 0.019                                         |
| Local Highways Improvements (pinchpoints) to<br>support Coastal Routes | 0.000      | 0.665     | 0.665       | 0.000       | 0.000                                         |
| Network Resilience                                                     | 0.051      | 1.579     | 1.593       | 0.014       | 0.000                                         |
| Other Environment & Planning                                           | 0.002      | 0.007     | 0.007       | 0.000       | 0.000                                         |
| Other Growth and the Economy - Economic Infrastucture                  | (0.046)    | (0.180)   | (0.180)     | 0.000       | 0.000                                         |
| Other Highways                                                         | 0.200      | 0.892     | 0.616       | (0.275)     | (0.280)                                       |
| Other Transport Initiatives                                            | 0.373      | 0.939     | 0.939       | 0.000       | 0.000                                         |